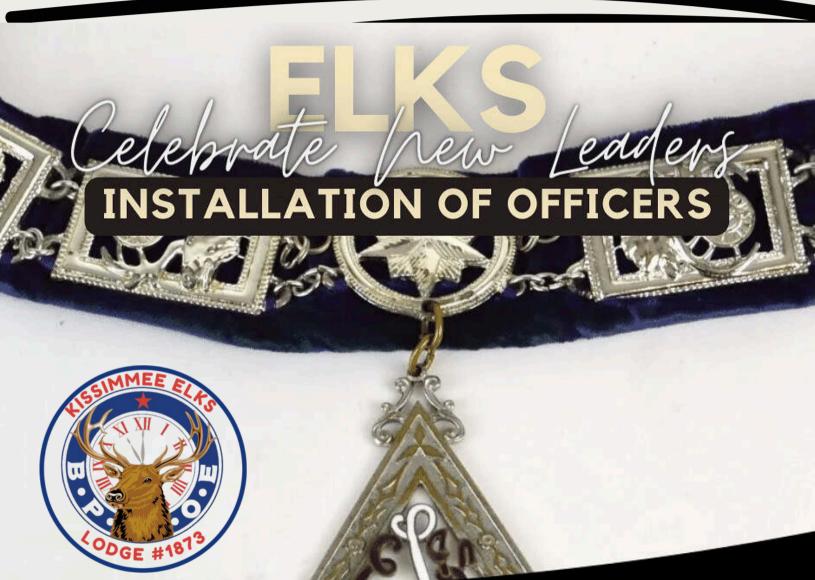

Please remember the 2025/2026 officer installation will be April 6, 2025 @ 1:00 PM. Please plan to attend.

THE ANTLERS

**Birthday Drink Coupon** This coupon entitles you to 1 free drink of your choice any dinner night of your birthday month One Coupon Per Member <u>Good for March '25</u>