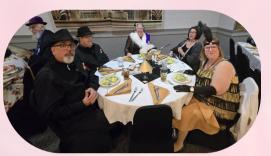

We had an unforgettable time at our Murder Mystery Dinner Show at the Lodge, filled with suspense, laughter, and plenty of surprises! Guests arrived dressed for the occasion, eager to solve the whodunit while enjoying a delicious meal.

The actors kept us on the edge of our seats with their clever twists and dramatic performances, while the audience played along, piecing together clues and making wild guesses.

**Click on the Camera to see more pictures** 