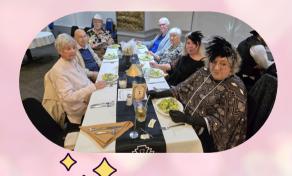

We had an unforgettable time at our Murder Mystery Dinner Show at the Lodge, filled with suspense, laughter, and plenty of surprises! Guests arrived dressed for the occasion, eager to solve the whodunit while enjoying a delicious meal.

The actors kept us on the edge of our seats with their clever twists and dramatic performances, while the audience played along, piecing together clues and making wild guesses.

**Click on the Camera to see more pictures** 