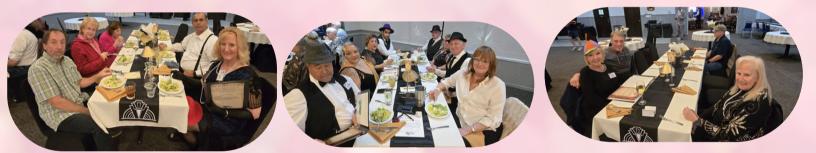

We had an unforgettable time at our Murder Mystery Dinner Show at the Lodge, filled with suspense, laughter, and plenty of surprises! Guests arrived dressed for the occasion, eager to solve the whodunit while enjoying a delicious meal.

The actors kept us on the edge of our seats with their clever twists and dramatic performances, while the audience played along, piecing together clues and making wild guesses.

**Click on the Camera to see more pictures** 