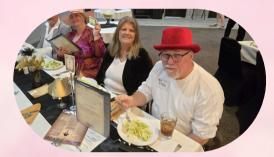

We had an unforgettable time at our Murder Mystery Dinner Show at the Lodge, filled with suspense, laughter, and plenty of surprises! Guests arrived dressed for the occasion, eager to solve the whodunit while enjoying a delicious meal.

The actors kept us on the edge of our seats with their clever twists and dramatic performances, while the audience played along, piecing together clues and making wild guesses.

**Click on the Camera to see more pictures** 