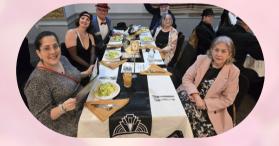

We had an unforgettable time at our Murder Mystery Dinner Show at the Lodge, filled with suspense, laughter, and plenty of surprises! Guests arrived dressed for the occasion, eager to solve the whodunit while enjoying a delicious meal.

The actors kept us on the edge of our seats with their clever twists and dramatic performances, while the audience played along, piecing together clues and making wild guesses.

**Click on the Camera to see more pictures** 