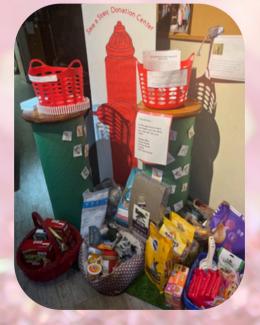

Once again we are using the Beacon Grant to help Osceola County Animal Services. Located in St. Cloud they took in over 5200 animals last year. They also have a trap, neuter, vaccine, release program for cats.

Animals taken in include exotics, livestock and wildlife. Can you help supplement the grant? There will be a display in the lounge. Check the list for suggested purchases or make a donation at the bar.