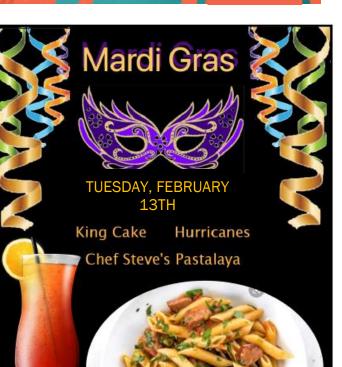

## MIDNIGHT AT THE MASQUERADE

SHOW & DINNER START ONCE EVERYONE IS SEATED.

WHAT YOU NEED TO KNOW:

WHEN: Saturday, January 20, 2024 TIME: Bar Opens at 4pm Show doors (Main Hall) opens at 6pm.

**1**. MENU: Sit Down Dinner during the entertainment includes a dinner salad, tropical chicken (teriyaki chicken breast with pineapple chutney) served over Jasmine Rice accompanied by a zucchini medley. Dessert will be the final act.

2. <u>Ticket Price is \$40 pp</u>, which includes the interactive show and dinner

3. NO TICKETS WILL BE SOLD AT THE DOOR. Tickets must be <u>purchased</u> before midnight on Friday, January 19th. Sorry, no holds on tickets.

4. The stage will be set with open seating but no more than 8 people per table.

5. It's a masquerade. Wear your best mask or purchase one with a donation to ENF.

6. Of course the bar will be open, duh. In addition, there will be bottles of wine for sale. Visit the wine table before the show and during intermission.

7. <u>Tickets are on sale now.</u> Stop by the lodge to purchase your tickets or call the lodge with your credit card to make your purchase.

8. We apologize but no refunds will be offered.

QUESTIONS? Please call Terry Hebior, PER and HC Chair at 407-927-9303.