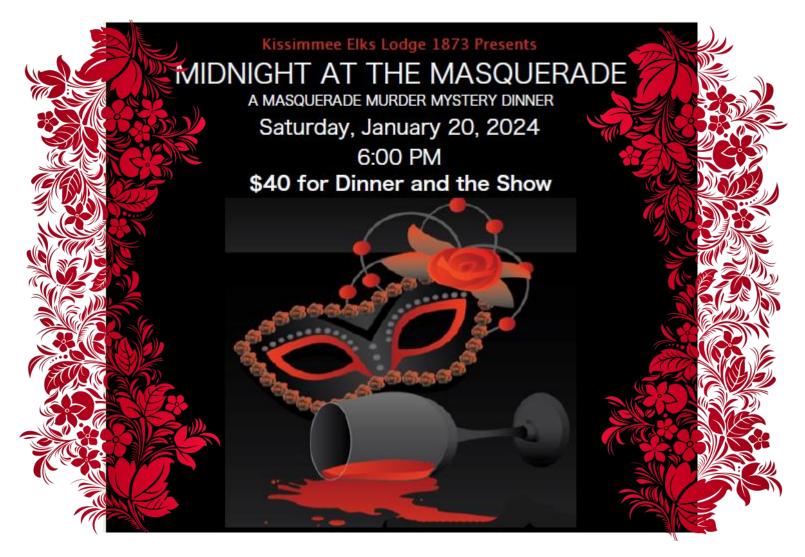

## MIDNIGHT AT THE MASQUERADE

SHOW & DINNER START ONCE EVERYONE IS SEATED.

WHAT YOU NEED TO KNOW:

WHEN: Saturday, January 20, 2024 TIME: Bar Opens at 4pm Show doors (Main Hall) opens at 6pm.

**1**. MENU: Sit Down Dinner during the entertainment includes a dinner salad, tropical chicken (teriyaki chicken breast with pineapple chutney) served over Jasmine Rice accompanied by a zucchini medley. Dessert will be the final act.

2. <u>Ticket Price is \$40 pp</u>, which includes the interactive show and dinner

3. NO TICKETS WILL BE SOLD AT THE DOOR. Tickets must be <u>purchased</u> before midnight on Friday, January 19th. Sorry, no holds on tickets.

4. The stage will be set with open seating but no more than 8 people per table.

5. It's a masquerade. Wear your best mask or purchase one with a donation to ENF.

6. Of course the bar will be open, duh. In addition, there will be bottles of wine for sale. Visit the wine table before the show and during intermission.

7. <u>Tickets are on sale now.</u> Stop by the lodge to purchase your tickets or call the lodge with your credit card to make your purchase.

8. We apologize but no refunds will be offered.

QUESTIONS? Please call Terry Hebior, PER and HC Chair at 407-927-9303.