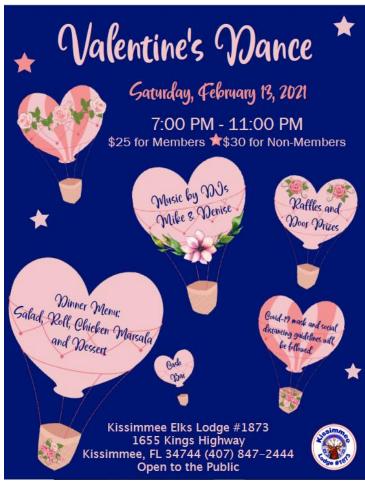

Saturday, March 13, 2021 6:00 PM - Dinner Served at 7:00 PM

\$25 for Members \* \$30 for Non-Members \$35 for all after March 9, 2021

Gieen Beer \$1.50 a mug Music by DJs Denise and Mike

## Dinner

Corned Beef and Cabbage, Carrots, Potatoes, Eileen's Irish Soda Bread, Dessert and Coffee Chicken Upon Request

Door Prizes \* Raffles \* 50 / 50

Kissimmee Elks Lodge #1873 1655 Kings Highway Kissimmee, FL 34744 (407) 847-2444 Open to the Public With Covid19 Guidelines