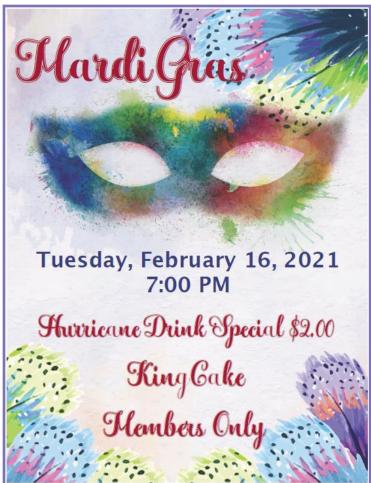

#### It's Mardi Gras time again...

(Mardi Gras is French for FAT TUESDAY). I've ordered a KING CAKE from Haydel's Bakery in Harrahan, Louisiana. There will be a Mardi Gras Celebration at Kissimmee Lodge on February 16, 2021 commencing at 7 PM. Lent will begin at 12:01 AM that night (2/17/21). The House Committee has graciously agreed to make the New Orleans famous Hurricane drink for any who wish to have one. They are also planning on having games/activities. Please try to attend with your Spouse.

Some history about Mardi Gras. The first known celebration in New Orleans was in March of 1699 and has continued since. There are parades and parties for 12 days prior to FAT TUESDAY throughout the state of Louisiana. In 1875 Mardi Gras was declared a Legal Holiday and still is. There are 2 Kings, both named REX. One is white and the other is black. They meet in Jackson Square on Mardi Gras day and the celebration continues until Midnight. If anyone has more questions about Mardi Gras, I will be happy to answer them.